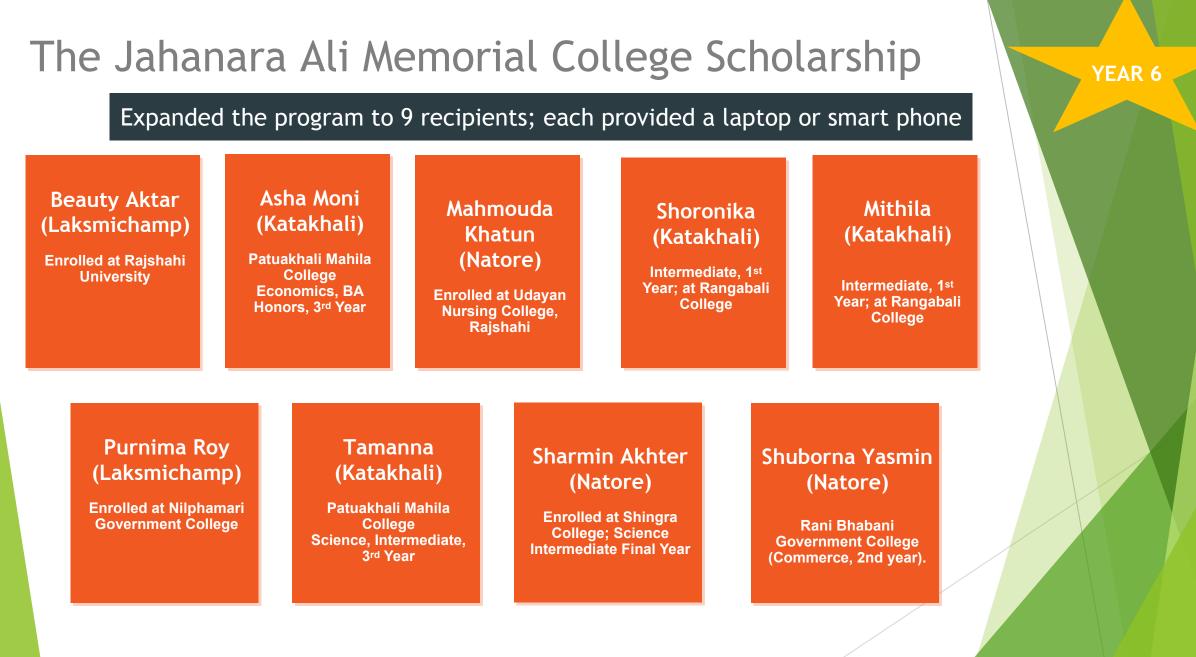

### Help Us Expand Even More!

Shika Rani Roy Admitted to Nilphimari College but cannot attend because her father has cancer and can't work

Jyoti Roy Admitted to Nilphimari College; wants to be a doctor; but her parents are day laborers and can't afford college