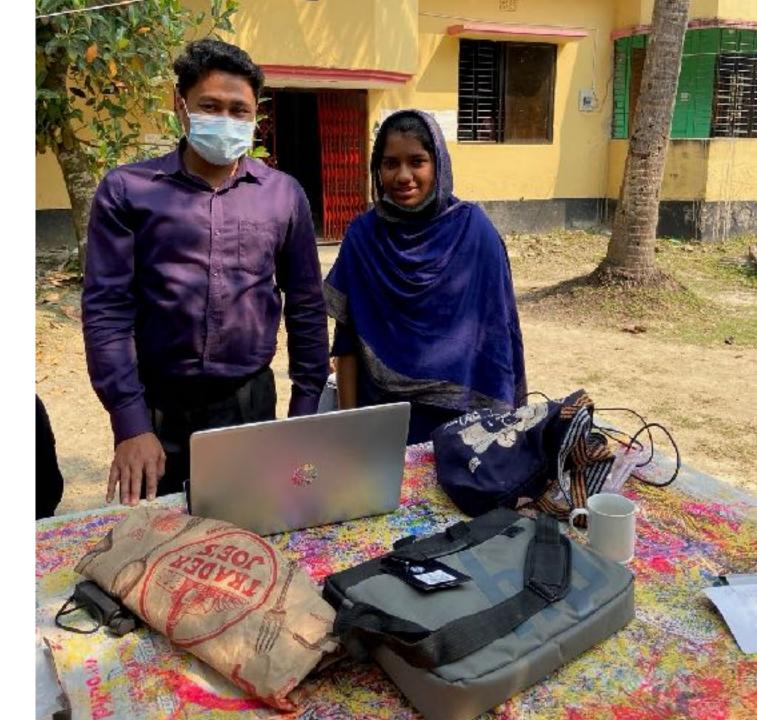

#### KATAKHALI

Our Computer Training helped students continue to learn online during the long period when schools were closed. Currently, one woman who was trained from a previous year is teaching the current batch of computer students.