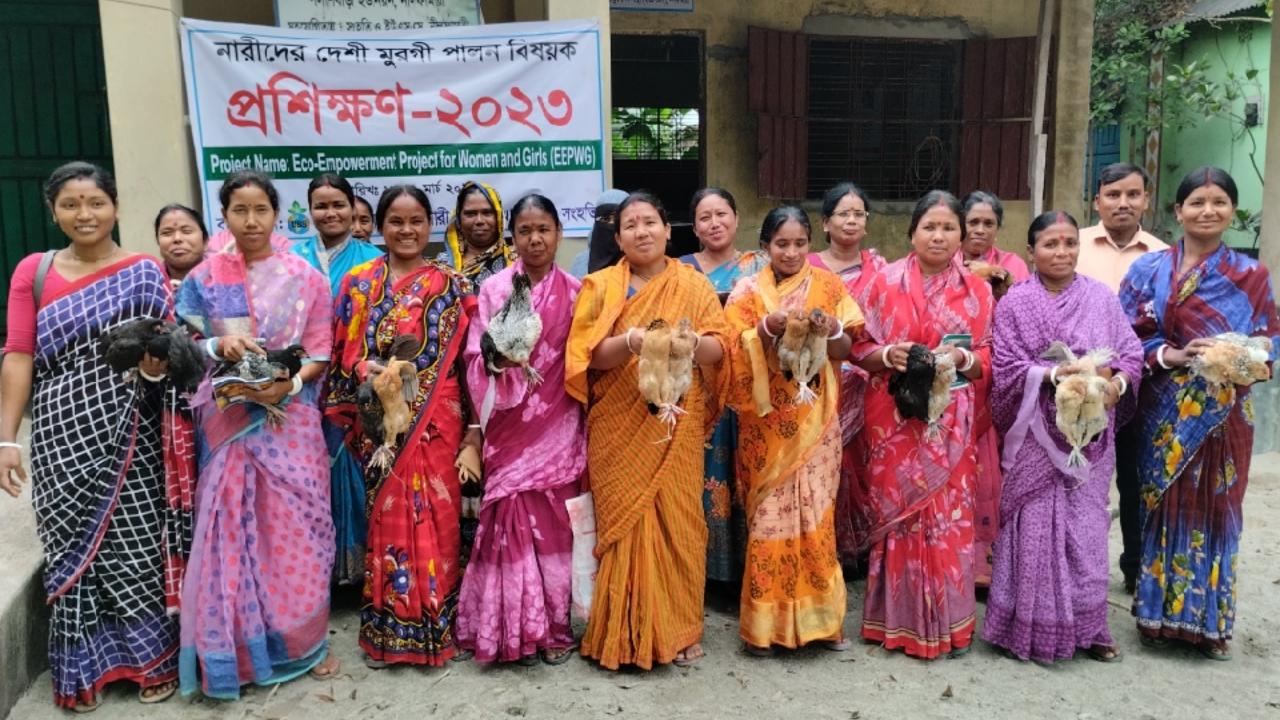

Women's literacy programs are very popular.

200

পলাশবাড়ী ইউনিয়ন, নীলফামারী সহযোগিতায় : সংহতি ও ইউএসএস, নীলফামরী

We provide training for women in sewing, organic vegetable cultivation, poultry rearing, and other small businesses. The project is run by local leadership and is still thriving.