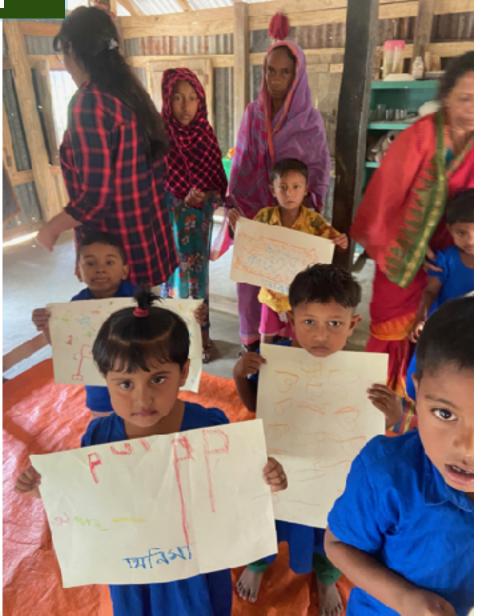

### KATAKHALI

Our preschools in both Katakhali & Modhukhali are thriving. The children were given art supplies recently.